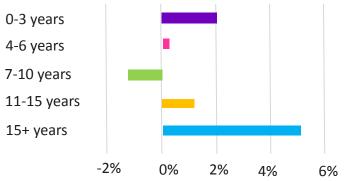

## **Hiring Trends - Experience Level\***

0 - 3 Years

+2%

The demand for entry-level job seekers saw a 2 increase from a monthly perspective.

4 - 6 Years

0%

Hiring for Associate roles with an experience of 4-6 years saw muted growth over the last month.

7 - 10 Years

-1%

The hiring witnessed a dip for Mid-senior level roles with 7-10 years of experience.

11 - 15 Years

+1%

Senior-level roles with 11-15 years saw a marginal increase in hiring demand.

≥ 16 Years

+5%

The demand for 16+ years of experience saw a remarkable uptick.