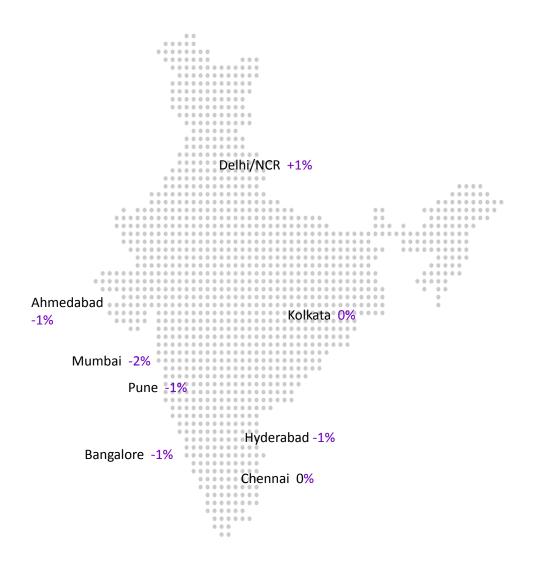

## **Hiring Trends - Across Cities**

E-recruitment activity exceeded the year-ago level in 4 of the 13 cities monitored by the FIT.

| 0 0 0 0 0 0                                            |
|--------------------------------------------------------|
| Chandigarh -37%, -3%                                   |
| 0 0 0 0 0 0 0 0 0 0 0 0                                |
| Delhi/NCR 0%, +2%                                      |
| Jaipur +5%, <mark>0%</mark>                            |
| Vadodara 4%, 0% Ahmedabad 8%, +2% Kolkata +11%, -2%    |
| Mumbai - 19%, + 1% Pune - 15%, + 2% Hyderabad - 8%, 0% |
| **************************************                 |
| Bangalore -5%, +3%                                     |
| Coimbatore +3%, +4%                                    |
| Kochi -2%, -3%                                         |
|                                                        |