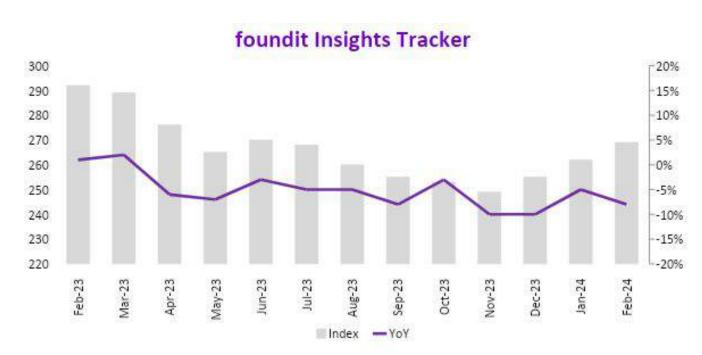

#### foundit Insights Tracker in India marked a 8% dip in e-recruitment activity in February'24

- foundit Insights Tracker unveils shifts in E-recruitment activity for February 2024. An 8% annual decline was registered compared to the corresponding period the previous year, indicating a reduction in the hiring index from 292 in February 2023 to 269.
- While the demand for jobs experienced a 3% month-on-month increase, reaching an index of 262 in January 2024.
- As per the tracker, a sustained growth of 5% has been recorded over the past three months. The consistently positive trajectory in both month-on-month (MoM) and the last three months provides compelling evidence of a steadily expanding employment market, indicating an elevated positive business sentiment from a mid to long-term perspective. Furthermore, the last six months have demonstrated robust growth in hiring activity, with a noteworthy growth rate of 5%.