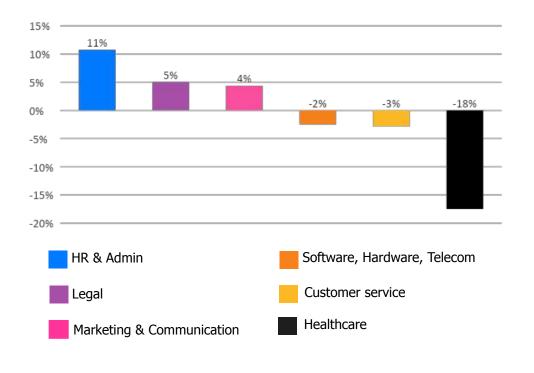

#### Online recruitment activity surpassed the year-ago level in 4 of the 11 occupation groups monitored by the tracker

- In September 2023, **Engineering and Production** (+9%) exhibited a noteworthy annual growth, with a substantial increase in job opportunities compared to the same time last year. **Healthcare** (+5%) also demonstrated notable demand, experiencing an increase in the MedTech sector. Furthermore, **Marketing & Communications** (+2%) along with **Finance & Accounts** (+2%), functions stood at the same level with the consecutive increase in hiring demand.
- It is observed that the demand for **Software, Hardware & Telecom** (-23%) experienced a considerable downturn, marking a significant decrease compared to the previous year. Similarly, **Sales & Business Development** (-10%) witnessed a sequential decline from the year-ago level. Additionally, **Customer Service** (-10%) job roles saw a sudden drop in demand indicating an annual decline in hiring activity.
- Among others Hospitality and Travel (-8%), HR & Admin (-6%), Purchase/Logistics/ Supply chain (-3%), and Legal (-2%), exhibited a notable drop in demand annually in September'23