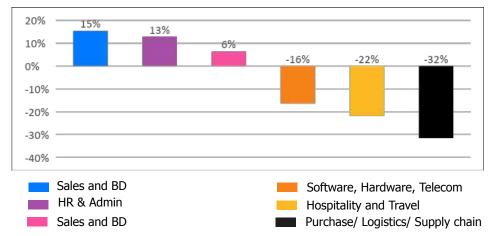

### Hiring Trends – Kingdom of Saudi Arabia \*

foundit Insights Tracker in KSA reveals a remarkable 18% annual growth in September'23.

- The Index in KSA moved further to 156 in September 2023 from 132 in September 2022.
- In September 23, Advertising, MR, PR (+29%) experienced the most substantial surge with a notable 29% annual growth; while IT and **Telecom/ISP** (-45%) exhibited a noteworthy decline during the same period.
- Among functions, Sales and BD (+15%) witnessed a noteworthy upswing whereas Purchase/ Logistics/ Supply Chain (-32%) domain encountered a significant decrease in demand as reported in September'23.