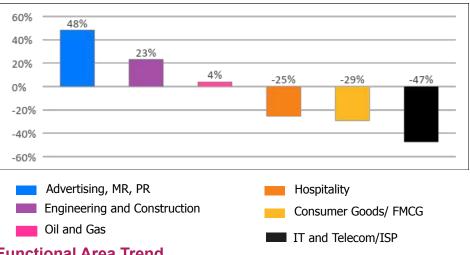

### Hiring Trends – Kingdom of Saudi Arabia \*

foundit Insights Tracker in KSA reveals a remarkable 18% annual growth in September'23.

- The Index in KSA moved further to 156 in September 2023 from 132 in September 2022.
- In September 23, Advertising, MR, PR (+29%) experienced the most substantial surge with a notable 29% annual growth; while IT and **Telecom/ISP** (-45%) exhibited a noteworthy decline during the same period.
- Among functions, Sales and BD (+15%) witnessed a noteworthy upswing whereas Purchase/ Logistics/ Supply Chain (-32%) domain encountered a significant decrease in demand as reported in September'23.