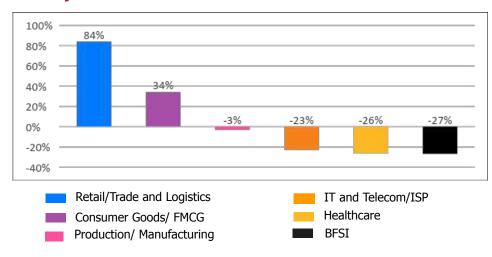

#### foundit Insights Tracker

- The Index in UAE was marked at 31 in September'23 from 43 in September'22.
- For yet another month, **Retail/Trade and Logistics** (+84%) demonstrated exceptional growth whereas **BFSI** (-27%) marked the steepest contraction among all monitored industries.
- Among functions, **Engineering and Production** (+12%) emerged as the leader in hiring activity while **Sales & BD** (-40%) experienced the least growth in September'23.