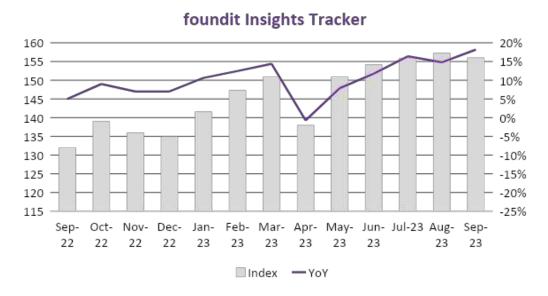

### **Key Highlights of the Month**

foundit Insights Tracker in Gulf reports a slight decline of 5% annually in online recruitment activity in September'23.

- The foundit Insights Tracker (fit) indicates a decrease in hiring activity on an annual basis, with the index dropping from 130 in September 2022 to 123 in September 2023
- The index recorded a minor decline on a month-on-month analysis, registering a value of 129 in August 2023.
- According to the tracker, there's a downtrend in the e-recruitment activity noticing a dip of 5% over the past three months. Although there's a drop in the Middle East job market a noteworthy annual growth is registered in the KSA markets.