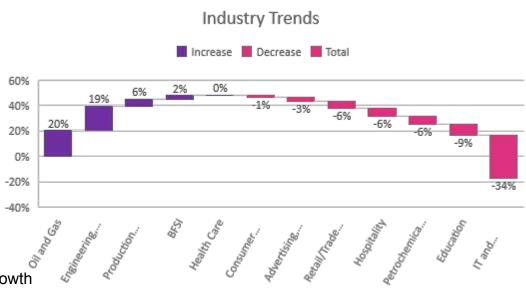

### **Hiring Trends – Industry\***

5 out of 12 industries monitored by the tracker witnessed an increase in job demand in September 23 annually.

In September'23, the **Oil and Gas** (+20%) marked the steepest annual growth while the **Engineering, Construction, and Real Estate** (+19%) industry saw a significant positive shift in hiring demand, recording a substantial increase and transitioning from negative to positive growth attributed to increased government investment and initiation of new projects. Additionally, the **Production/Manufacturing, Automotive, and Ancillary** (+6%) sector also demonstrated a positive growth trend.

The IT and Telecom/ISP (-34%) industry underwent a noteworthy annual decline, contracting significantly. Likewise, Education (-9%) reported a reduction in job opportunities indicating diminished prospects.

While BFSI (+2%) remained positive and Healthcare (0%) registered muted growth annually, the Consumer Goods/ FMCG, Food & Packaged Food, Home Appliance, Garments/ Textiles/ Leather, Gems & Jewelry (-1%) experienced a shift from negative to marginal dip, indicating a nuanced changed in the trajectory. Among other monitored industries Advertising, Market Research, Public Relations, Media, and Entertainment (-3%), Petrochemicals (-6%), Hospitality (-6%) and Retail/Trade and Logistics (-6%) experienced a reduction in job opportunities during the same time last year.