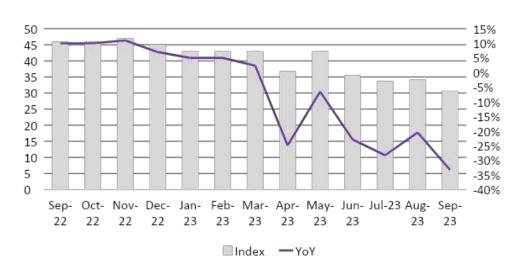

### **Key Highlights of the Month**

foundit Insights Tracker in Gulf reports a slight decline of 5% annually in online recruitment activity in September'23.

- The foundit Insights Tracker (fit) indicates a decrease in hiring activity on an annual basis, with the index dropping from 130 in September 2022 to 123 in September 2023
- The index recorded a minor decline on a month-on-month analysis, registering a value of 129 in August 2023.
- According to the tracker, there's a downtrend in the e-recruitment activity noticing a dip of 5% over the past three months. Although there's a drop in the Middle East job market a noteworthy annual growth is registered in the KSA markets.