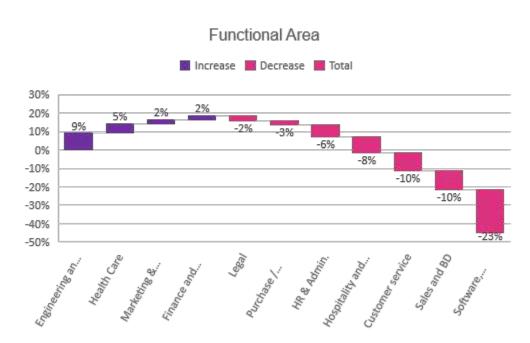

#### Online recruitment activity surpassed the year-ago level in 4 of the 11 occupation groups monitored by the tracker

- In September 2023, **Engineering and Production** (+9%) exhibited a noteworthy annual growth, with a substantial increase in job opportunities compared to the same time last year. **Healthcare** (+5%) also demonstrated notable demand, experiencing an increase in the MedTech sector. Furthermore, **Marketing & Communications** (+2%) along with **Finance & Accounts** (+2%), functions stood at the same level with the consecutive increase in hiring demand.
- It is observed that the demand for **Software, Hardware & Telecom** (-23%) experienced a considerable downturn, marking a significant decrease compared to the previous year. Similarly, **Sales & Business Development** (-10%) witnessed a sequential decline from the year-ago level. Additionally, **Customer Service** (-10%) job roles saw a sudden drop in demand indicating an annual decline in hiring activity.
- Among others Hospitality and Travel (-8%), HR & Admin (-6%), Purchase/Logistics/ Supply chain (-3%), and Legal (-2%), exhibited a notable drop in demand annually in September'23