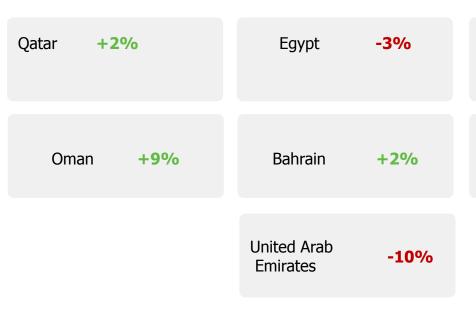

#### **ACROSS REGIONS**

Kingdom of -1% Saudi Arabia

Kuwait -4%

<sup>2023</sup> foundit - All rights reserved

<sup>04</sup> 