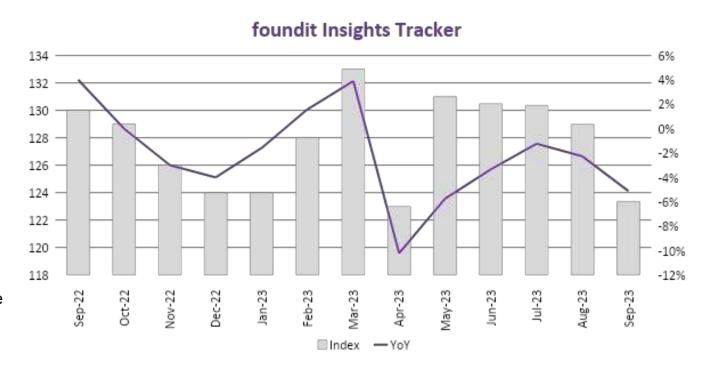

### **Key Highlights of the Month**

foundit Insights Tracker in Gulf reports a slight decline of 5% annually in online recruitment activity in September'23.

- The foundit Insights Tracker (fit) indicates a decrease in hiring activity on an annual basis, with the index dropping from 130 in September 2022 to 123 in September 2023
- The index recorded a minor decline on a month-on-month analysis, registering a value of 129 in August 2023.
- According to the tracker, there's a downtrend in the e-recruitment activity noticing a dip of 5% over the past three months. Although there's a drop in the Middle East job market a noteworthy annual growth is registered in the KSA markets.