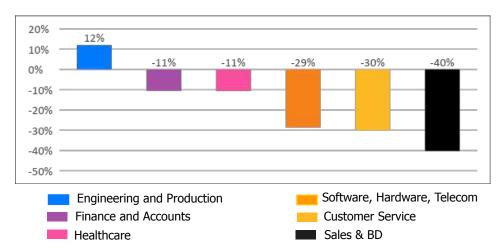

#### foundit Insights Tracker

- The Index in UAE was marked at 31 in September'23 from 43 in September'22.
- For yet another month, **Retail/Trade and Logistics** (+84%) demonstrated exceptional growth whereas **BFSI** (-27%) marked the steepest contraction among all monitored industries.
- Among functions, **Engineering and Production** (+12%) emerged as the leader in hiring activity while **Sales & BD** (-40%) experienced the least growth in September'23.