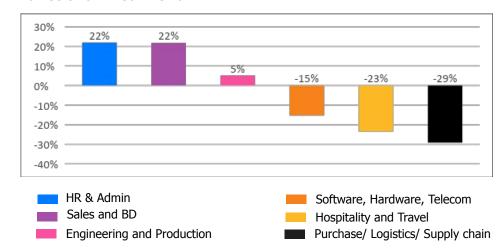

### Hiring Trends – Kingdom of Saudi Arabia \*

foundit Insights Tracker in KSA registered 16% annual growth in July'23.

- The Index in KSA increased to 156 in July 2023 from 134 in July 2022.
- Engineering and Construction (+25%) marked the strongest growth among all monitored industries; whereas, IT and Telecom/ISP (-46%) registered the steepest decline annually in July'23
- Among functions, HR/ Admin (+22%) & Sales and BD (+22%) stood at the same levels with the steepest hiring demand. On the other hand, Purchase/ Logistics/ Supply Chain (-29%) professionals saw a subsequent decline in job demand among all monitored functions.

#### **Functional Area Trend**

<sup>2023</sup> foundit - All rights reserved

<sup>07</sup> 