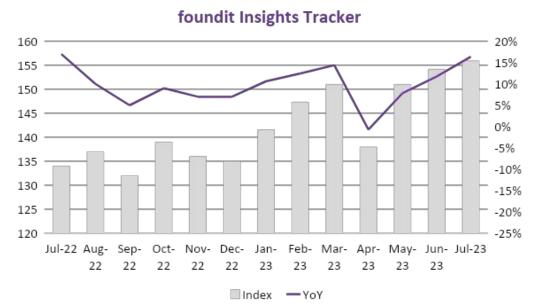

### **Key Highlights of the Month**

foundit Insights Tracker in Gulf saw a marginal decline of 1% annually in online recruitment activity in July'23.

- The foundit Insights Tracker (fit) witnessed a drop in hiring activity from an annual perspective as the index moved to 130 in July 2023 from 132 in July 2022
- MoM, the index remained flat as June 2023 saw an index of 130.
- Our tracker indicates that there has been a 5% upswing in hiring activity over the last six months. Although monthly figures have shown some variability in hiring demand, there is an overall positive momentum among employers, and we anticipate a increase in job openings in the months ahead.