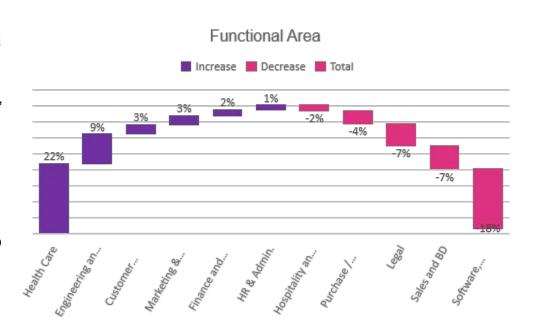

### **Hiring Trends - Functional Area\***

#### Online recruitment activity surpassed the year-ago level in 6 of the 11 occupation groups monitored by the tracker

- Healthcare (+22%) saw a most remarkable growth, with a substantial increase in job roles compared to the previous year. witnessed the most notable increase annually in July'23. Also, Engineering and Production (+9%) exhibited strong annual demand while Customer Service (+3%) roles experienced a notable shift, moving from a negative trend to a positive one, with an increase in demand annually. Moreover, on a month-over-month basis, the function witnessed a remarkable 21% spike in demand, reflecting a sudden surge in e-recruitment activity.in July'23.
- Software, Hardware & Telecom (-18%) witnessed a notable decrease indicating a further dip in demand compared to the previous year. Sales & Business Development (-7%), roles also experienced a decline in July'23 from the year-ago level. Legal (-7%), exhibited a similar drop in demand signifying a noteworthy contraction in hiring opportunities in the month.
- Other verticals including HR & Admin (+1%), Finance & Accounts (+2%), Marketing & Communications (+3%) too showcased a positive trend line in the hiring activity while Hospitality and Travel (-2%) and Purchase/ Logistics/ Supply chain (-8%) continued to exhibit a drop in demand.