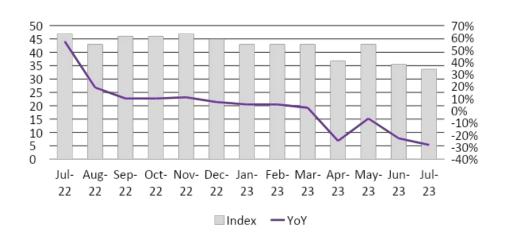

### **Hiring Trends – United Arab Emirates\***

foundit Insights Tracker in UAE saw a 28% decline in hiring activity annually in July'23

#### foundit Insights Tracker

- The Index in UAE was marked at 34 in July'23 from 47 in July'22.
- Retail/Trade and Logistics (+72%) marked the most notable growth whereas BFSI (-32%) registered the highest decline among all monitored industries.
- Among functions, **Engineering and Production** (+6%) roles were at the top in terms of job demand while **Sales & BD** (-37%) marked the lowest growth in July'23.