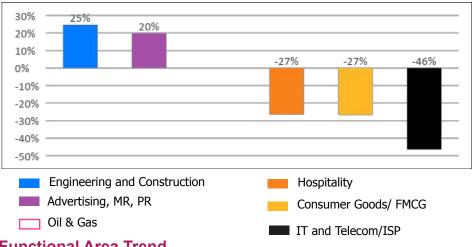

### Hiring Trends – Kingdom of Saudi Arabia \*

foundit Insights Tracker in KSA registered 16% annual growth in July'23.

- The Index in KSA increased to 156 in July 2023 from 134 in July 2022.
- Engineering and Construction (+25%) marked the strongest growth among all monitored industries; whereas, IT and Telecom/ISP (-46%) registered the steepest decline annually in July'23
- Among functions, HR/ Admin (+22%) & Sales and BD (+22%) stood at the same levels with the steepest hiring demand. On the other hand, Purchase/ Logistics/ Supply Chain (-29%) professionals saw a subsequent decline in job demand among all monitored functions.

#### **Industry Trend**