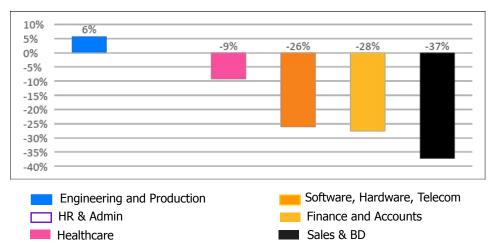

#### foundit Insights Tracker

- The Index in UAE was marked at 34 in July'23 from 47 in July'22.
- Retail/Trade and Logistics (+72%) marked the most notable growth whereas BFSI (-32%) registered the highest decline among all monitored industries.
- Among functions, **Engineering and Production** (+6%) roles were at the top in terms of job demand while **Sales & BD** (-37%) marked the lowest growth in July'23.