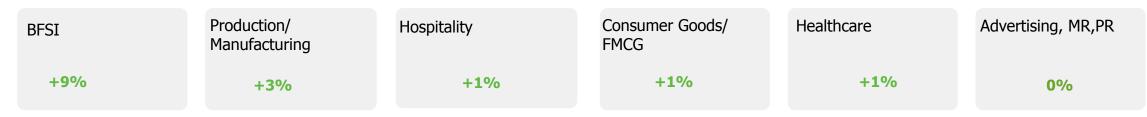

#### Online recruitment activity surpassed the year-ago level in 6 of the 11 occupation groups monitored by the tracker

- Healthcare (+22%) saw a most remarkable growth, with a substantial increase in job roles compared to the previous year. witnessed the most notable increase annually in July'23. Also, Engineering and Production (+9%) exhibited strong annual demand while Customer Service (+3%) roles experienced a notable shift, moving from a negative trend to a positive one, with an increase in demand annually. Moreover, on a month-over-month basis, the function witnessed a remarkable 21% spike in demand, reflecting a sudden surge in e-recruitment activity.in July'23.
- Software, Hardware & Telecom (-18%) witnessed a notable decrease indicating a further dip in demand compared to the previous year. Sales & Business Development (-7%), roles also experienced a decline in July'23 from the year-ago level. Legal (-7%), exhibited a similar drop in demand signifying a noteworthy contraction in hiring opportunities in the month.
- Other verticals including HR & Admin (+1%), Finance & Accounts (+2%), Marketing & Communications (+3%) too showcased a positive trend line in the hiring activity while Hospitality and Travel (-2%) and Purchase/ Logistics/ Supply chain (-8%) continued to exhibit a drop in demand.