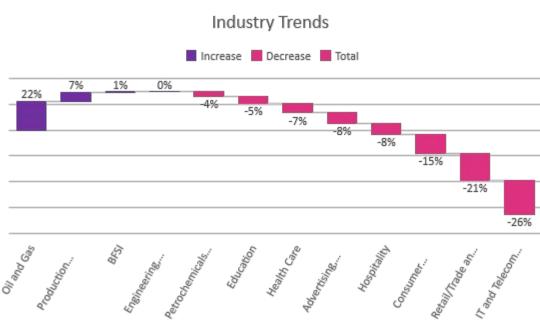

### **Hiring Trends – Industry\***

4 out of 12 industries monitored by the tracker witnessed an increase in job demand in July'23 annually.

- In the July 2023 report, it's worth noting that the Oil and Gas (+22%) experienced remarkable annual growth, making it the industry leader in terms of expansion. Additionally, the **Production/Manufacturing, Automotive and Ancillary** (+7%) sector demonstrated a positive growth trend while **BFSI** (+1%) industry saw marginal growth in July'23 from a year ago level.
- In July 2023, the IT and Telecom/ISP (-26%) industry experienced a significant annual decline in hiring, with a notable decrease. Additionally, the Retail/Trade and Logistics (-21%) along with Consumer Goods/ FMCG, Food & Packaged Food, Home Appliance, Garments/ Textiles/ Leather, Gems & Jewelry (-15%) also displayed a reduced number of job opportunities, with a decline annually in July 2023.
- While the job demand remained stagnant in Engineering, Construction and Real Estate (0%), several other industries including Education (-5%), Petrochemicals (-4%), Healthcare (-7%), Advertising, Market Research, Public Relations, Media and Entertainment (-8%) and Hospitality (-8%) experienced a decline in job demand compared to the previous year. These trends reflect the evolving dynamics of the job market in July 2023, indicating challenges and shifts in employment opportunities across various