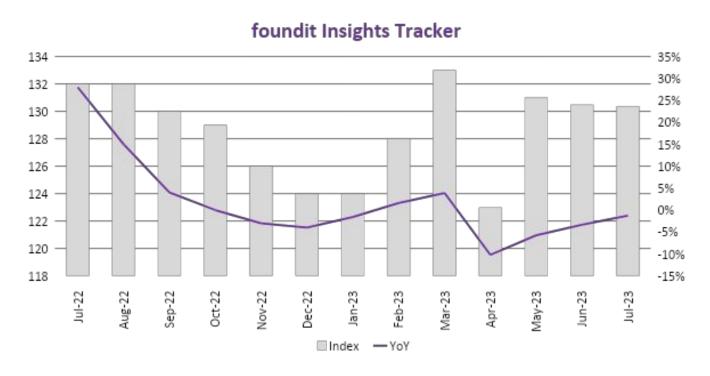

### **Key Highlights of the Month**

foundit Insights Tracker in Gulf saw a marginal decline of 1% annually in online recruitment activity in July'23.

- The foundit Insights Tracker (fit) witnessed a drop in hiring activity from an annual perspective as the index moved to 130 in July 2023 from 132 in July 2022
- MoM, the index remained flat as June 2023 saw an index of 130.
- Our tracker indicates that there has been a 5% upswing in hiring activity over the last six months. Although monthly figures have shown some variability in hiring demand, there is an overall positive momentum among employers, and we anticipate a increase in job openings in the months ahead.