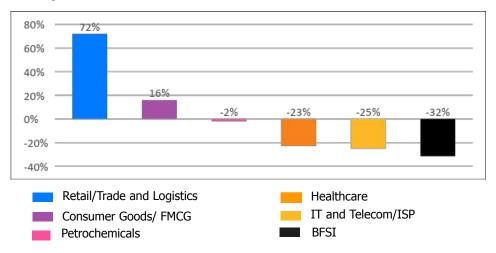

#### foundit Insights Tracker

- The Index in UAE was marked at 34 in July'23 from 47 in July'22.
- Retail/Trade and Logistics (+72%) marked the most notable growth whereas BFSI (-32%) registered the highest decline among all monitored industries.
- Among functions, **Engineering and Production** (+6%) roles were at the top in terms of job demand while **Sales & BD** (-37%) marked the lowest growth in July'23.