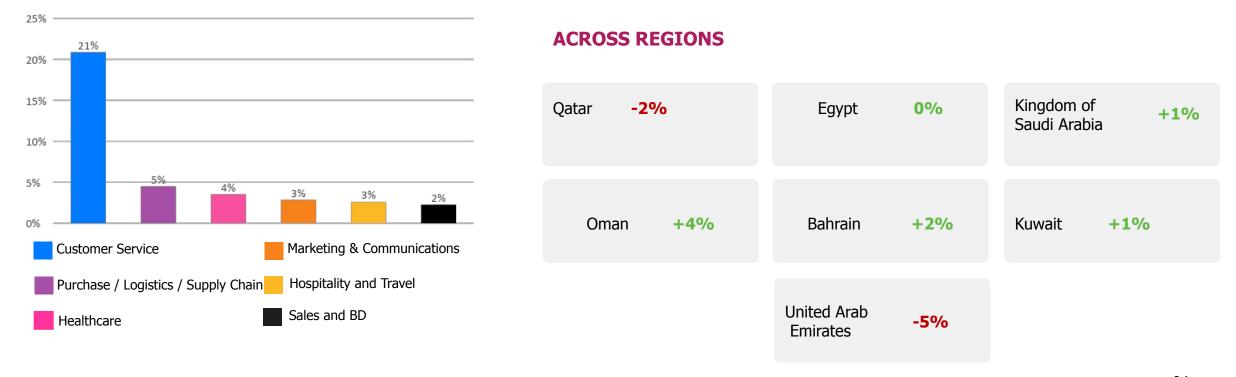

#### Online recruitment activity surpassed the year-ago level in 6 of the 11 occupation groups monitored by the tracker

- Healthcare (+22%) saw a most remarkable growth, with a substantial increase in job roles compared to the previous year. witnessed the most notable increase annually in July'23. Also, Engineering and Production (+9%) exhibited strong annual demand while Customer Service (+3%) roles experienced a notable shift, moving from a negative trend to a positive one, with an increase in demand annually. Moreover, on a month-over-month basis, the function witnessed a remarkable 21% spike in demand, reflecting a sudden surge in e-recruitment activity.in July'23.
- Software, Hardware & Telecom (-18%) witnessed a notable decrease indicating a further dip in demand compared to the previous year. Sales & Business Development (-7%), roles also experienced a decline in July'23 from the year-ago level. Legal (-7%), exhibited a similar drop in demand signifying a noteworthy contraction in hiring opportunities in the month.
- Other verticals including HR & Admin (+1%), Finance & Accounts (+2%), Marketing & Communications (+3%) too showcased a positive trend line in the hiring activity while Hospitality and Travel (-2%) and Purchase/ Logistics/ Supply chain (-8%) continued to exhibit a drop in demand.

### Hiring Trends – Kingdom of Saudi Arabia \*

foundit Insights Tracker in KSA registered 16% annual growth in July'23.

- The Index in KSA increased to 156 in July 2023 from 134 in July 2022.
- Engineering and Construction (+25%) marked the strongest growth among all monitored industries; whereas, IT and Telecom/ISP (-46%) registered the steepest decline annually in July'23
- Among functions, HR/ Admin (+22%) & Sales and BD (+22%) stood at the same levels with the steepest hiring demand. On the other hand, Purchase/ Logistics/ Supply Chain (-29%) professionals saw a subsequent decline in job demand among all monitored functions.

### **Hiring Trends – United Arab Emirates\***

foundit Insights Tracker in UAE saw a 28% decline in hiring activity annually in July'23

#### foundit Insights Tracker

- The Index in UAE was marked at 34 in July'23 from 47 in July'22.
- Retail/Trade and Logistics (+72%) marked the most notable growth whereas BFSI (-32%) registered the highest decline among all monitored industries.
- Among functions, **Engineering and Production** (+6%) roles were at the top in terms of job demand while **Sales & BD** (-37%) marked the lowest growth in July'23.