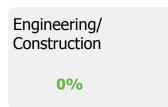

### **Hiring Trends - Functional Area\***

#### Online recruitment activity surpassed the year-ago level in 6 of the 11 occupation groups monitored by the tracker

- In August 2023, yet again the **Healthcare** (+25%) sector stood out with impressive annual growth, showcasing a substantial surge in job roles compared to the previous year. **Engineering and Production** (+14%) also demonstrated robust annual demand, experiencing an increase. Furthermore, **Finance & Accounts** (+5%), roles experienced notable growth, with an increase in demand annually.
- The August 2023 report highlights a substantial decline in demand within **Software, Hardware & Telecom** (-17%), signaling a continued drop compared to the previous year. Roles in **Sales & Business Development** (-9%) also experienced a downturn, recording a decrease from the year-ago level. Additionally, **Legal** (-7%), showed a drop in job postings indicating a decline in the job demand annually.
- Among others, Marketing & Communications (+2%) and Customer Service (+4%) exhibited an increase whereas HR & Admin (-4%), Hospitality and Travel (-6%), and Purchase/ Logistics/ Supply chain (-6%) exhibited a notable drop in demand annually in August'23