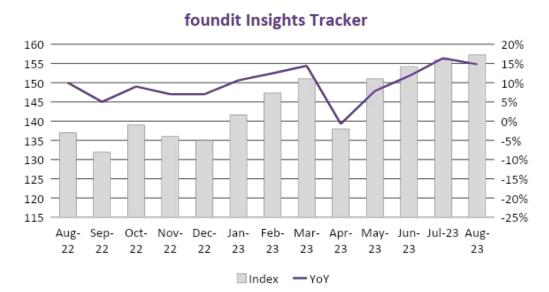

### **Key Highlights of the Month**

foundit Insights Tracker in Gulf saw a marginal decline of 2% annually in online recruitment activity in August'23.

- The foundit Insights Tracker (fit) observed a decrease in hiring activity on an annual basis, with the index declining from 132 in August 2022 to 129 in August 2023
- MoM, the index saw a marginal dip as July 2023 saw an index of 130.
- According to our tracker, there has been a slight uptick in hiring activity over the past six months. While monthly data has displayed some fluctuations in hiring demand, there is an overarching positive trend among employers, and we expect a rise in job openings in the coming months.