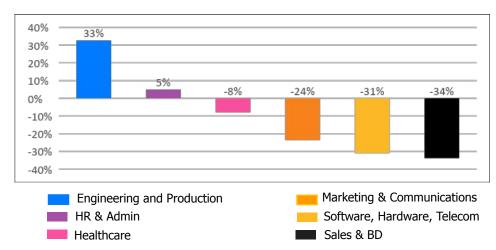

#### Online recruitment activity surpassed the year-ago level in 6 of the 11 occupation groups monitored by the tracker

- In August 2023, yet again the **Healthcare** (+25%) sector stood out with impressive annual growth, showcasing a substantial surge in job roles compared to the previous year. **Engineering and Production** (+14%) also demonstrated robust annual demand, experiencing an increase. Furthermore, **Finance & Accounts** (+5%), roles experienced notable growth, with an increase in demand annually.
- The August 2023 report highlights a substantial decline in demand within **Software, Hardware & Telecom** (-17%), signaling a continued drop compared to the previous year. Roles in **Sales & Business Development** (-9%) also experienced a downturn, recording a decrease from the year-ago level. Additionally, **Legal** (-7%), showed a drop in job postings indicating a decline in the job demand annually.
- Among others, Marketing & Communications (+2%) and Customer Service (+4%) exhibited an increase whereas HR & Admin (-4%), Hospitality and Travel (-6%), and Purchase/ Logistics/ Supply chain (-6%) exhibited a notable drop in demand annually in August'23