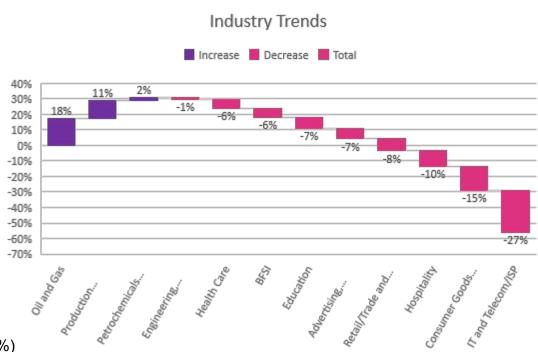

### **Hiring Trends – Industry\***

3 out of 12 industries monitored by the tracker witnessed an increase in job demand in August'23 annually.

- The August 2023 report highlights significant annual growth in the **Oil and Gas** (+18%) sector, leading the industry with impressive growth. Additionally, the **Production/Manufacturing, Automotive, and Ancillary** (+11%) sector demonstrated a positive growth trend, registering an increase. In contrast, the **Petrochemicals** (+2%) industry experienced modest growth, with an uptick in August 2023 compared to the previous year.
- The IT and Telecom/ISP (-27%) industry reported a noteworthy annual hiring downturn, showing a significant contraction. Additionally, sectors including Consumer Goods/ FMCG, Food & Packaged Food, Home Appliance, Garments/ Textiles/ Leather, Gems & Jewelry (-15%) demonstrated diminished job opportunities, experiencing a reduction. The Hospitality (-10%) sector also recorded a decline, with a decrease in job openings compared to the same period last year.
- Also, the job demand in Engineering, Construction, and Real Estate (-1%) witnessed a marginal decline. Simultaneously, other sectors, including BFSI (-6%), Education (-7%), Healthcare (-6%), Advertising, Market Research, Public Relations, Media, and Entertainment (-7%) and Retail/Trade and Logistics (-8%), too experienced a reduction in job opportunities compared to the previous year in Aug'23