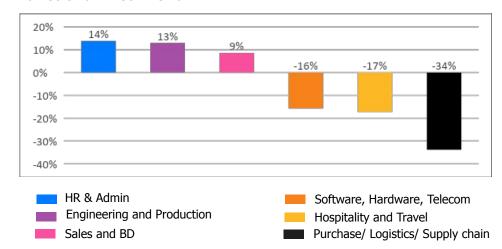

### Hiring Trends - Kingdom of Saudi Arabia \*

foundit Insights Tracker in KSA reports an impressive 15% annual growth in August'23.

- The Index in KSA increased to 157 in August 2023 from 137 in August 2022.
- Advertising, MR, PR (+29%) witnessed the steepest growth among all monitored industries; whereas, IT and Telecom/ISP (-45%) showcased a noteworthy decline annually in August'23
- Among functions, HR/ Admin (+14%) experienced remarkable growth while Purchase/ Logistics/ Supply Chain (-34%) professionals saw a significant decline in job demand among all monitored functions.