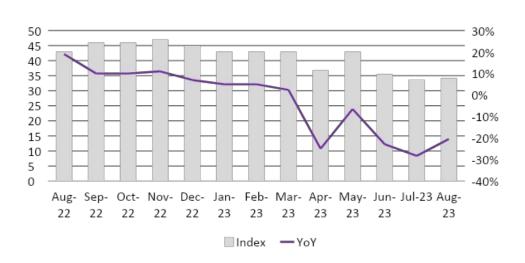

### **Key Highlights of the Month**

foundit Insights Tracker in Gulf saw a marginal decline of 2% annually in online recruitment activity in August'23.

- The foundit Insights Tracker (fit) observed a decrease in hiring activity on an annual basis, with the index declining from 132 in August 2022 to 129 in August 2023
- MoM, the index saw a marginal dip as July 2023 saw an index of 130.
- According to our tracker, there has been a slight uptick in hiring activity over the past six months. While monthly data has displayed some fluctuations in hiring demand, there is an overarching positive trend among employers, and we expect a rise in job openings in the coming months.