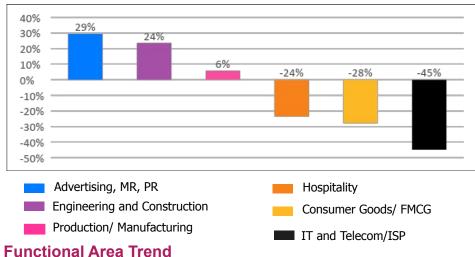

### Hiring Trends - Kingdom of Saudi Arabia \*

foundit Insights Tracker in KSA reports an impressive 15% annual growth in August'23.

- The Index in KSA increased to 157 in August 2023 from 137 in August 2022.
- Advertising, MR, PR (+29%) witnessed the steepest growth among all monitored industries; whereas, IT and Telecom/ISP (-45%) showcased a noteworthy decline annually in August'23
- Among functions, HR/ Admin (+14%) experienced remarkable growth while Purchase/ Logistics/ Supply Chain (-34%) professionals saw a significant decline in job demand among all monitored functions.