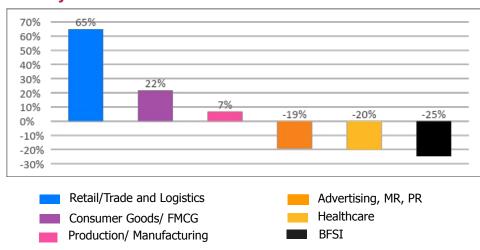

### foundit Insights Tracker

- The Index in UAE was marked at 34 in August'23 from 43 in August'22.
- Retail/Trade and Logistics (+65%) marked the most remarkable growth whereas BFSI (-32%) registered the highest decline among all monitored industries.
- Among functions, **Engineering and Production** (+33%) roles were at the top in terms of hiring activity while **Sales & BD** (-34%) marked the lowest growth in August'23.