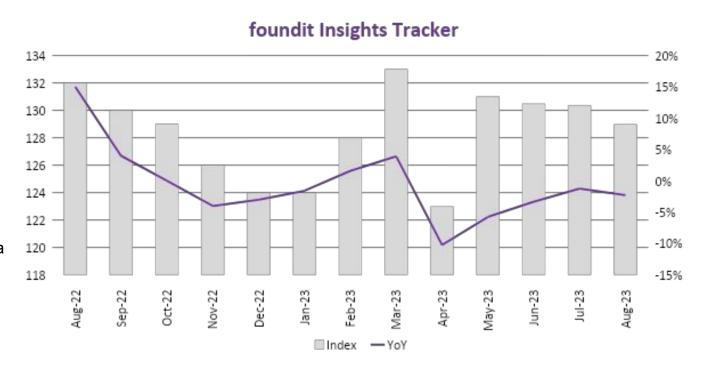

### **Key Highlights of the Month**

foundit Insights Tracker in Gulf saw a marginal decline of 2% annually in online recruitment activity in August'23.

- The foundit Insights Tracker (fit) observed a decrease in hiring activity on an annual basis, with the index declining from 132 in August 2022 to 129 in August 2023
- MoM, the index saw a marginal dip as July 2023 saw an index of 130.
- According to our tracker, there has been a slight uptick in hiring activity over the past six months. While monthly data has displayed some fluctuations in hiring demand, there is an overarching positive trend among employers, and we expect a rise in job openings in the coming months.

### **Hiring Trends – MoM\***