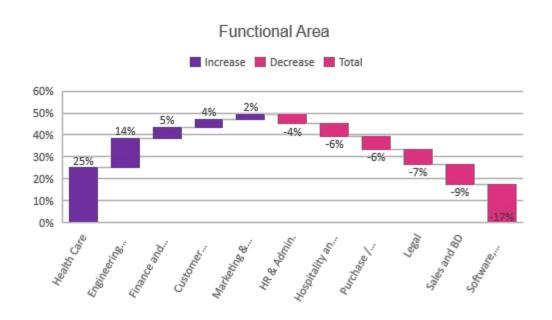

#### Online recruitment activity surpassed the year-ago level in 6 of the 11 occupation groups monitored by the tracker

- In August 2023, yet again the **Healthcare** (+25%) sector stood out with impressive annual growth, showcasing a substantial surge in job roles compared to the previous year. **Engineering and Production** (+14%) also demonstrated robust annual demand, experiencing an increase. Furthermore, **Finance & Accounts** (+5%), roles experienced notable growth, with an increase in demand annually.
- The August 2023 report highlights a substantial decline in demand within **Software, Hardware & Telecom** (-17%), signaling a continued drop compared to the previous year. Roles in **Sales & Business Development** (-9%) also experienced a downturn, recording a decrease from the year-ago level. Additionally, **Legal** (-7%), showed a drop in job postings indicating a decline in the job demand annually.
- Among others, Marketing & Communications (+2%) and Customer Service (+4%) exhibited an increase whereas HR & Admin (-4%), Hospitality and Travel (-6%), and Purchase/ Logistics/ Supply chain (-6%) exhibited a notable drop in demand annually in August'23