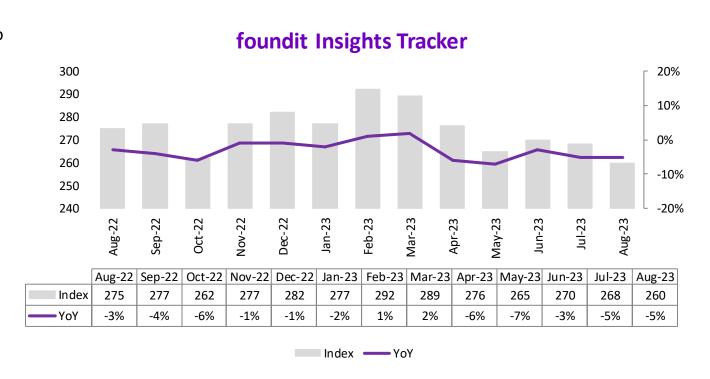

#### **Key Highlights of the Month**

foundit Insights Tracker in India registered a 5% drop in hiring activity yet another month.

- foundit Insights Tracker, showcased a 5% decrease in the proportion of employers hiring in Aug'23 as compared to the previous year. As the index dipped to 260 in August 2023 from 275 in August 2022.
- In a month-to-month analysis, the index displayed a contraction of 3%, with July 2023 revealing an index of 268.
- In the present scenario, the job landscape in India is marked by dynamic shifts, where employers are placing emphasis on hiring that aligns with both immediate needs and skill requirements.