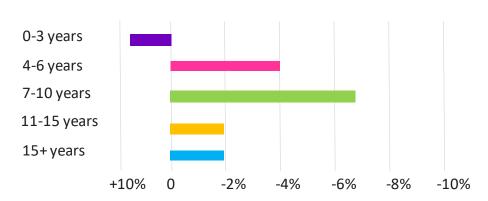

#### **Hiring Trends - Experience Level\***

0 - 3 Years

+7%

The demand for entry-level job seekers increased by 7% among all levels from a monthly perspective.

4 - 6 Years

Hiring for Associate roles with an experience of 4-6 years saw a decrease over the last month.

7 - 10 Years

-7%

Mid-senior level roles with 7-10 years of experience witnessed a decline in hiring with a decrease of 7%.

11 - 15 Years

-2%

Hiring for Senior-level roles with 11-15 years of experience dipped marginally.

≥ 16 Years

-2%

Leadership roles with experience of 16+ years exhibited a negative trend.