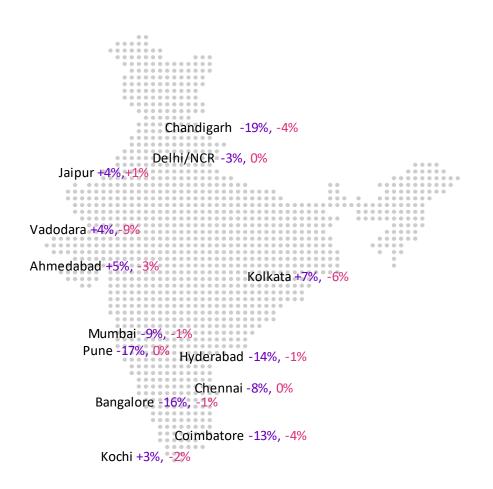

#### **Hiring Trends - Across Cities**

Tier-2 cities beat metros in hiring activity as per the foundit insights tracker

|                                                   | Bangalore | Chennai | Delhi-NCR | Hyderabad | Mumbai | Pune |
|---------------------------------------------------|-----------|---------|-----------|-----------|--------|------|
|                                                   | ]         | INDUST  | RIES      |           |        |      |
| Banking/ Financial Services,<br>Insurance         | -7%       | -2%     | -2%       | -8%       | -1%    | -5%  |
| BPO/ITES                                          | -8%       | -3%     | 1%        | -12%      | 2%     | -7%  |
| Engineering, Cement,<br>Construction, Iron/ Steel | -15%      | -2%     | 1%        | -1%       | -1%    | -1%  |
| IT - Hardware, Software                           | -2%       | -1%     | -1%       | 0%        | -1%    | 0%   |
| Production and Manufacturing                      | 1%        | 1%      | -6%       | -3%       | -3%    | -11% |
|                                                   |           | FUNCTI  | ONS       |           |        |      |
| Marketing & Communications                        | 0%        | 2%      | 3%        | 5%        | 3%     | 5%   |
| Finance and Accounts                              | -8%       | -4%     | -4%       | -3%       | -3%    | -6%  |
| HR and Admin                                      | -4%       | -9%     | -8%       | -2%       | -7%    | -15% |
| Sales & Business Development                      | -1%       | -1%     | -1%       | -1%       | -3%    | -2%  |
| Software, Hardware, Telecom                       | -2%       | 0%      | -1%       | -1%       | 0%     | 2%   |